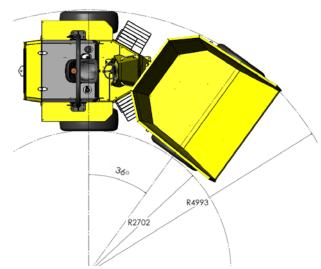

#### **DRIVE CHARACTERISTICS:**

Forward / Reverse 1st 0-4.5 km/h (0-2.8 mph) 2nd 0-7.0 km/h (0-4.4 mph)

3rd 0-14 km/h (0-8.7 mph) 4th 0-27 km/h (0-16.9 mph)

Steering Angle +/- 36°
Turning Circle: 9.99m
Grade-ability: 50%

## SKIP:

Hydraulically operated skip tipping to 95°

Skip swivels past 180° for easy placement when driving along trenches (185° maximum) Automatic safety lock to hold skip in a central position when travelling