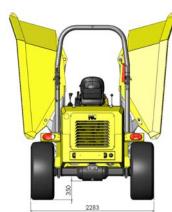

## SKIP:

Hydraulically operated skip tipping to 95°

Skip swivels past 180° for easy placement when driving along trenches (185° maximum) Automatic safety lock to hold skip in a central position when travelling

## **SEATING & CONTROLS**

Adjustable suspension seat accessible from both sides Clear access across dumper via galvanised steps Extra wide brake pedal Super bright warning lights & fuel gauge Steel constructed centre console for extra leg protection Operator level gear selection lever with integrated clutch button Column mounted directional control lever