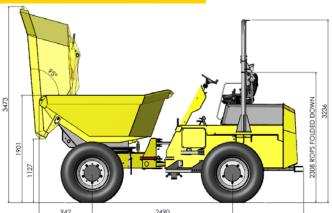

CAPACITY:

 Max Safe Load
 6000kg

 Heaped
 3150L

 Struck:
 2215L

 Water:
 1645L

**ENGINE:** 

Deutz TCD 3.6

Displacement: 3.6L

#### **DRIVE CHARACTERISTICS:**

Forward / Reverse 1st 0-4.5 km/h (0-2.8 mph) 2nd 0-7.0 km/h (0-4.4 mph)

3rd 0-14 km/h (0-8.7 mph) 4th 0-27 km/h (0-16.9 mph)

Steering Angle +/- 36°
Turning Circle: 9.99m
Grade-ability: 50%

Tyres: 405/70 R20 (Traction Profile)

Steering: Priority load sensing hydrostatic centre pivot
Working brakes: Multi-plate oil immersed discs mounted on both axles
Park brake: Hand operated, locking on dry disc acting on gearbox

## SKIP:

Hydraulically operated skip tipping to 95°

Skip swivels past 180° for easy placement when driving along trenches (185° maximum) Automatic safety lock to hold skip in a central position when travelling