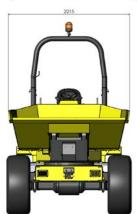

CAPACITY:

 Max Safe Load
 6000kg

 Heaped
 3150L

 Struck:
 2215L

 Water:
 1645L

**ENGINE:** 

Deutz TCD 3.6

Displacement: 3.6L

## SKIP:

Hydraulically operated skip tipping to 95°

Skip swivels past 180° for easy placement when driving along trenches (185° maximum) Automatic safety lock to hold skip in a central position when travelling